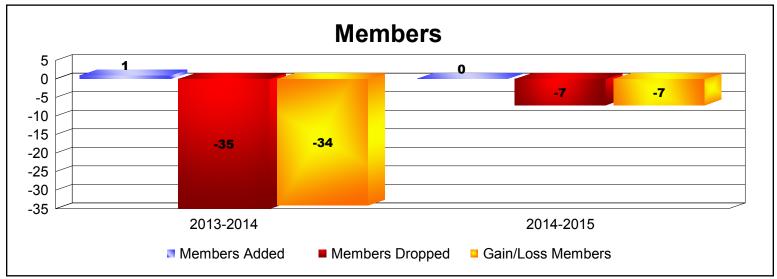

**Disbanded Districts**As of June 2015 Cumulative

| Year      | New<br>Clubs | Dropped<br>Clubs | Gain/<br>Loss<br>Clubs | New<br>Members | Charter<br>Members | Reinstate<br>Members | Transfer<br>Members | Total<br>Member<br>Added | Total<br>Members<br>Dropped | Gain/<br>Loss<br>Members |
|-----------|--------------|------------------|------------------------|----------------|--------------------|----------------------|---------------------|--------------------------|-----------------------------|--------------------------|
| 2013-2014 | 0            | -1               | -1                     | 1              | 0                  | 0                    | 0                   | 1                        | -35                         | -34                      |
| 2014-2015 | 0            | -2               | -2                     | 0              | 0                  | 0                    | 0                   | 0                        | -7                          | -7                       |
| Average   | 0            | -2               | -2                     | 1              | 0                  | 0                    | 0                   | 1                        | -21                         | -21                      |