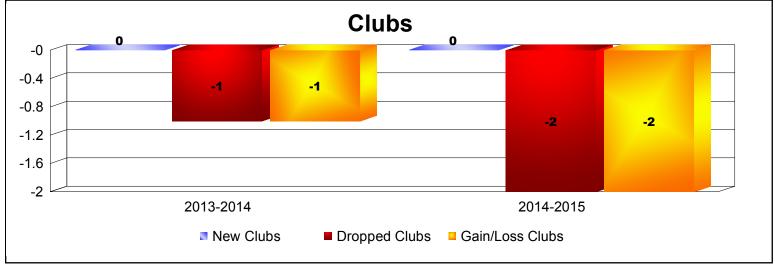

**Disbanded Districts**As of June 2015 Cumulative

| Year      | New<br>Clubs | Dropped<br>Clubs | Gain/<br>Loss<br>Clubs | New<br>Members | Charter<br>Members | Reinstate<br>Members | Transfer<br>Members | Total<br>Member<br>Added | Total<br>Members<br>Dropped | Gain/<br>Loss<br>Members |
|-----------|--------------|------------------|------------------------|----------------|--------------------|----------------------|---------------------|--------------------------|-----------------------------|--------------------------|
| 2013-2014 | 0            | -1               | -1                     | 1              | 0                  | 0                    | 0                   | 1                        | -35                         | -34                      |
| 2014-2015 | 0            | -2               | -2                     | 0              | 0                  | 0                    | 0                   | 0                        | -7                          | -7                       |
| Average   | 0            | -2               | -2                     | 1              | 0                  | 0                    | 0                   | 1                        | -21                         | -21                      |